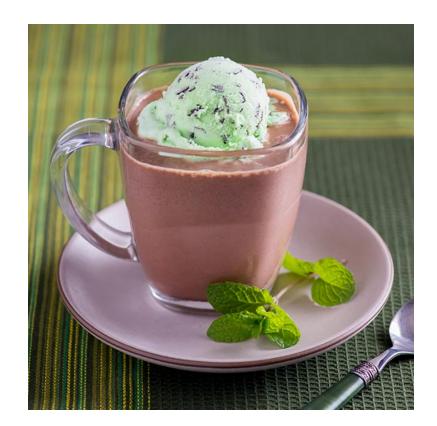

# HOT CHOCOLATE AFFOGATO

# YOU WILL NEED:

- 3/4 cup 2% milk
- 1/2 cup half-and-half or whole milk
- 1/4 cup NESTLÉ® TOLL HOUSE® Semi-Sweet Chocolate Morsels
- 1 tablespoon granulated sugar
- Pinch of salt
- 1 cup DREYER'S or EDY'S GRAND Mint Chocolate Chip Ice Cream

#### DIRECTIONS:

- 1. BRING milk, half-and-half, morsels, sugar and salt just to a boil in medium saucepan over medium-high heat. Reduce heat to medium; cook, stirring frequently, for 5 minutes or until chocolate is melted.
- 2. SCOOP ice cream into two mugs. Pour hot chocolate over ice cream. Serve with a spoon.